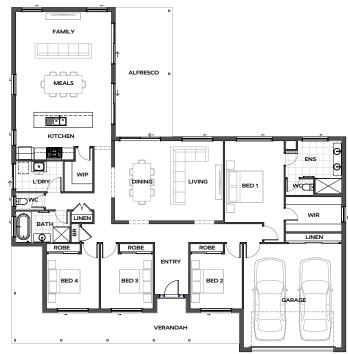

## COLLIE 311

## HOUSE FRONTAGE HOUSE N/A 19.55m 20.15m 311m<sup>2</sup>

| Porch     | 13.2m x 1.8m | Family   | 5.6m x 3.1m |
|-----------|--------------|----------|-------------|
| Garage    | 6.2m x 6.1m  | Dining   | 4.7m x 3.2m |
| Alfresco  | 7.6m x 3.3m  | Bathroom | 3.2m x 1.8m |
| Master    | 4.8m x 3.5m  | Living   | 4.7m x 3.2m |
| Bedroom 2 | 3.0m x 3.2m  | Laundry  | 2.8m x 1.8m |
| Bedroom 3 | 3.2m x 3.1m  | Ensuite  | 3.2m x 3.1m |
| Bedroom 4 | 3.2m x 3.1m  | WIR      | 3.2m x 2.0m |
| Kitchen   | 4.5m x 2.9m  | WIP      | 1.8m x 1.7m |
|           |              |          |             |

## FOR THE LIFE YOU LOVE

ARISTAHOMES.COM.AU

**6** 07 5547 9000

Disclaimer: The floor plans shown are provided for illustrative purposes only. They are not drawn to scale. The dimensions provided of 'width' and 'length' are the actual dimensions of the completed house including Alfresco areas (where applicable). No allowance has been made for any council regulations or estate requirements. It is the home owner's responsibility to ensure that the house will fit on their land and that all applicable council regulations and estate requirements are met. The image of each façade is for illustrative purposes only and may contain items that are examples of upgrade options which may be included at additional cost, for example. Roof tiles, Panel lift garage door, front entry door, outdoor light, floor coverings, all external paving and landscaping. Images may also contain items not supplied by Arista Homes including all furniture & wall hangings.